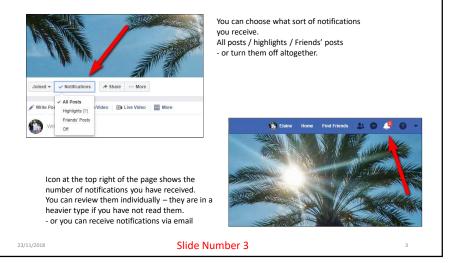

#### How do I?

- Set up a Facebook account
  - Set up what you receive notifications/emails
  - Privacy of my information
  - Terminology
- Reply/Comment/Post (incl photos/videos)
- Share things

23/11/2018 Slide Number 8