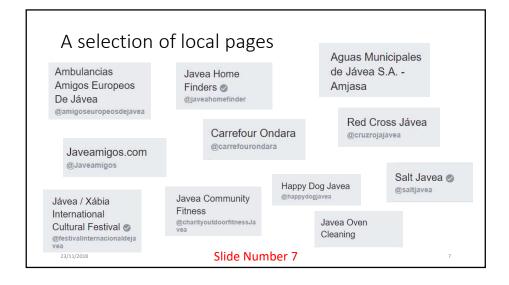

# Facebook Pages

- What are they?
- How do they differ from groups?
- What can I do on a Facebook Page?
- Examples of local pages

23/11/2018 Slide Number 6