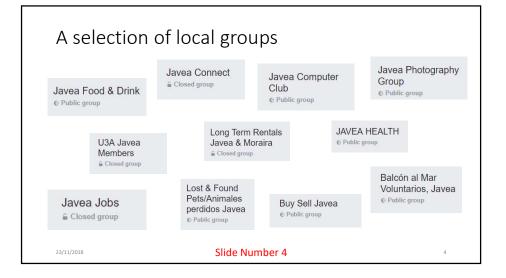

## What is a group?

- Types of groups closed, secret and open
- How do I join?
- What settings do I need?

23/11/2018 Slide Number 2

4