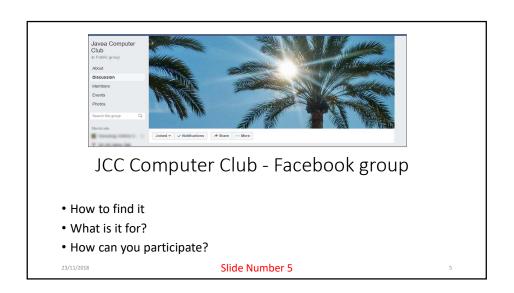

## What is a group?

- Types of groups closed, secret and open
- How do I join?
- What settings do I need?

23/11/2018 Slide Number 2

4